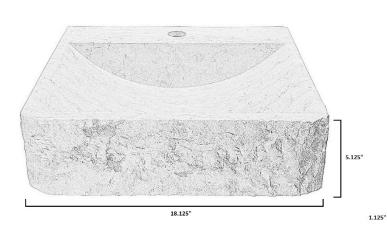

# Stone Canoe Vessel Sink – Polished Sunny Yellow Marble

#### **Bowl Shape**

Rectangular

#### **Dimensions**

Length: 18.125", Width: 16.5", Height: 5.125", Bowl: 16.5" x 11.75", Back Rim: 4", Faucet

Hole Diameter: 1.375"