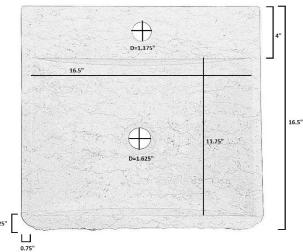

#### Drain

Type: No Overflow

Drain Hole Size: 1.625"

#### **Dimensions**

Length: 18.125", Width: 16.5", Height: 5.125", Bowl: 16.5" x 11.75", Back Rim: 4", Faucet

Hole Diameter: 1.375"