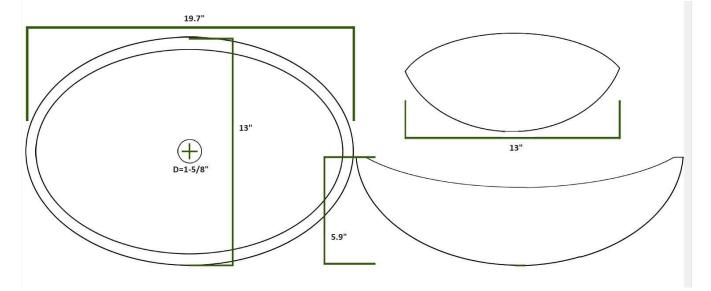

#### **Bowl Shape**

Oval / Canoe

#### Drain

Type: No Overflow

Drain Hole Size: 1.625"

#### Dimensions

Length: 19.7", Width: 13", Height: 5.9"