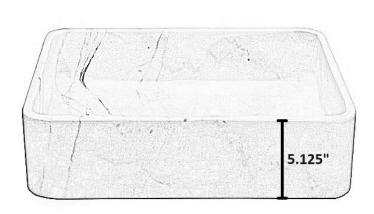

Type: No Overflow

Drain Hole Size: 1.625"

**Dimensions** 

Length: 19", Width: 14.75", Height: 5.125"

**Optional Accessories** 

Pop-Up Drain: EB\_D001AT, EB\_D001BN, EB\_D001CR, EB\_D001GD, EB\_D001MB, EB\_D001RB, EB\_D001RG, EB\_D002CR