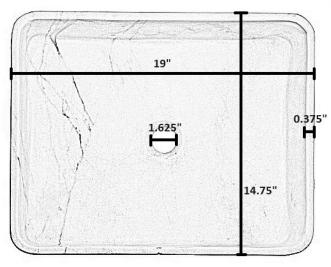

Type: No Overflow

Drain Hole Size: 1.625"

**Dimensions** 

Length: 19", Width: 14.75", Height: 5.125"

**Optional Accessories** 

Pop-Up Drain: EB\_D001AT, EB\_D001BN, EB\_D001CR, EB\_D001GD, EB\_D001MB, EB\_D001RB, EB\_D001RG, EB\_D002CR