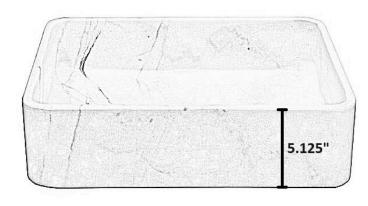

# **SPECIFICATION SHEET**

## EB\_S047GW-H

### Thin Lip Rectangular Vessel Sink – Honed Guanxi White Marble

#### Material

Guanxi White Marble, Honed

#### Installation Type

Vessel

#### **Bowl Shape**

Rectangular

#### Drain

Type: No Overflow

Drain Hole Size: 1.625"

#### Dimensions

Length: 19", Width: 14.75", Height: 5.125"

#### **Optional Accessories**

- Pop-Up Drain: EB\_D001AT, EB\_D001BN, EB\_D001CR, EB\_D001GD, EB\_D001MB, EB\_D001RB, EB\_D001RG, EB\_D002CR
- Grid Drain: EB\_D003BN, EB\_D003CR, EB\_D003MB, EB\_D003RB

#### Warranty

Limited 1 Year Warranty: See website for details www.EdenBath.com/TermsPolicies.asp