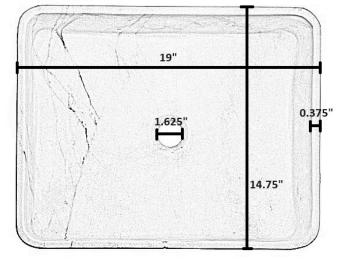

#### Drain

Type: No Overflow

Drain Hole Size: 1.625"

#### Dimensions

Length: 19", Width: 14.75", Height: 5.125"