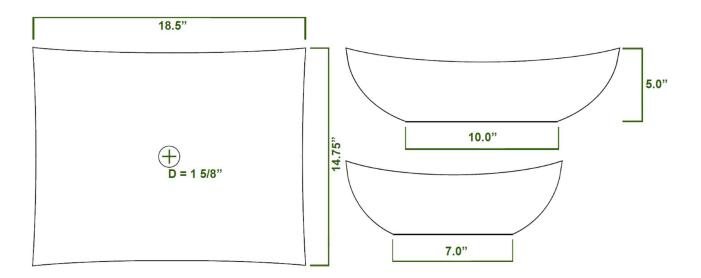

## Deep Zen Vessel Sink - Polished Guanxi White Marble

**Material** 

Guanxi White Marble, Polished

**Installation Type** 

Vessel

**Bowl Shape** 

Rectangular

Drain

Type: No Overflow

Drain Hole Size: 1.625"

**Dimensions** 

Length: 18.5", Width: 14.75", Height: 5"

**Optional Accessories** 

Pop-Up Drain: EB\_D001AT, EB\_D001BN, EB\_D001CR, EB\_D001GD, EB\_D001MB, EB\_D001RB, EB\_D001RG, EB\_D002CR