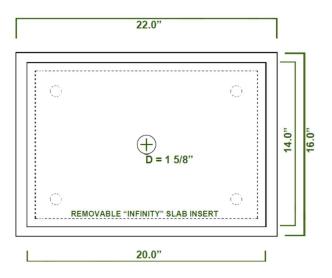

#### Drain

Type: No Overflow

Drain Hole Size: 1.625"

#### Dimensions

Length: 22", Width: 16", Height: 3"