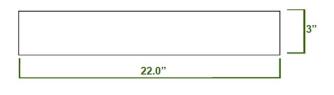

# **SPECIFICATION SHEET**

# EB\_S006PG-P

## **Rectangular Infinity Pool Sink – Polished Penny Grey Marble**

#### Material

Penny Grey Marble, Polished

### Installation Type

Vessel

#### **Bowl Shape**

Rectangular

#### Drain

Type: No Overflow

Drain Hole Size: 1.625"



#### Dimensions

Length: 22", Width: 16", Height: 3"

### **Optional Accessories**

- Pop-Up Drain: EB\_D001BN, EB\_D001CR, EB\_D001MB, EB\_D001RB, EB\_D002CR
- Grid Drain: EB\_D003BN, EB\_D003CR, EB\_D003MB, EB\_D003RB

#### Warranty

Limited 1 Year Warranty: See website for details www.EdenBath.com/TermsPolicies.asp