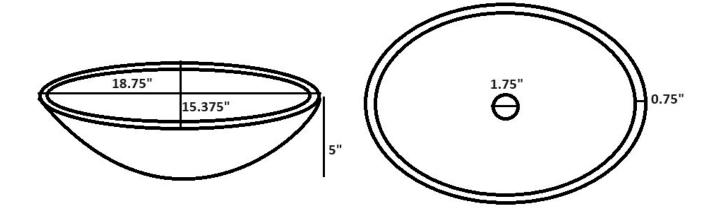

#### **Bowl Shape**

Oval

# Drain

Type: No Overflow

Drain Hole Size: 1.75"

### Dimensions

Length: 18.75", Width: 15.375", Height: 5", Thickness: 0.75", Bowl: 17.25" x 13.875"