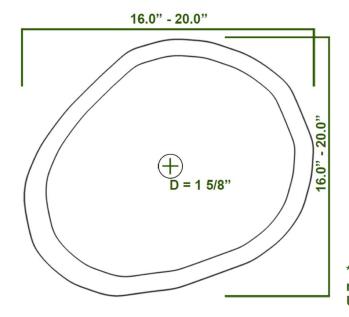

#### Drain

Type: No Overflow

Drain Hole Size: 1.625"

#### **Dimensions**

Length: 16-20", Width: 16-20", Height: 5-7"