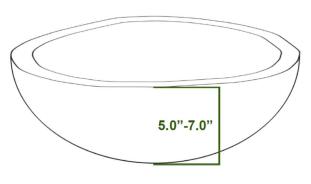

## **SPECIFICATION SHEET**

# EB\_S019RR-P

## **Natural River Rock Vessel Sink**

#### Material

River Rock, Polished Interior, Natural Exterior

### **Installation Type**

Vessel

#### **Bowl Shape**

**Varies** 

#### Drain

Type: No Overflow

Drain Hole Size: 1.625"

#### **Dimensions**

Length: 16-20", Width: 16-20", Height: 5-7"

#### **Optional Accessories**

Pop-Up Drain: EB\_D001BN, EB\_D001CR, EB\_D001RB, EB\_D002BN, EB\_D002CR, EB\_D002RB

Grid Drain: EB\_D003BN, EB\_D003CR, EB\_D003RB

#### Warranty

Limited 1 Year Warranty: See website for details www.EdenBath.com/TermsPolicies.asp





\*This sink is carved from natural random river rock. Dimensions and shape are highly variable. Use suggested dimensions as an approximation.